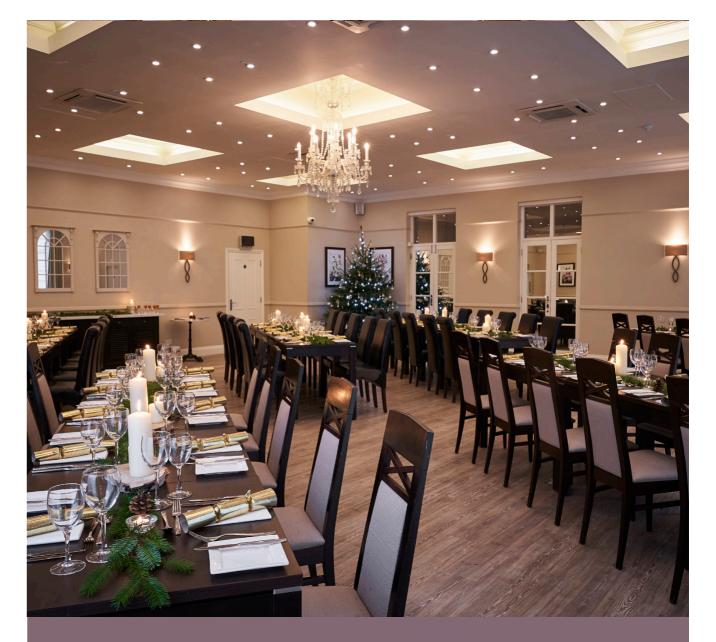

### **Shared Party Nights**

- Fizz on arrival
- Three-course festive menu
- Tea, coffee and mince pies
- Table novelties and crackers
- DJ, disco and dancing until midnight
- Complimentary onsite parking

### Private Party Nights

- Fizz on arrival
- Exclusive use of function areas
- Three-course festive menu
- Tea, coffee and mince pies
- Table novelties and crackers
- · Complimentary onsite parking

£42 PER GUEST