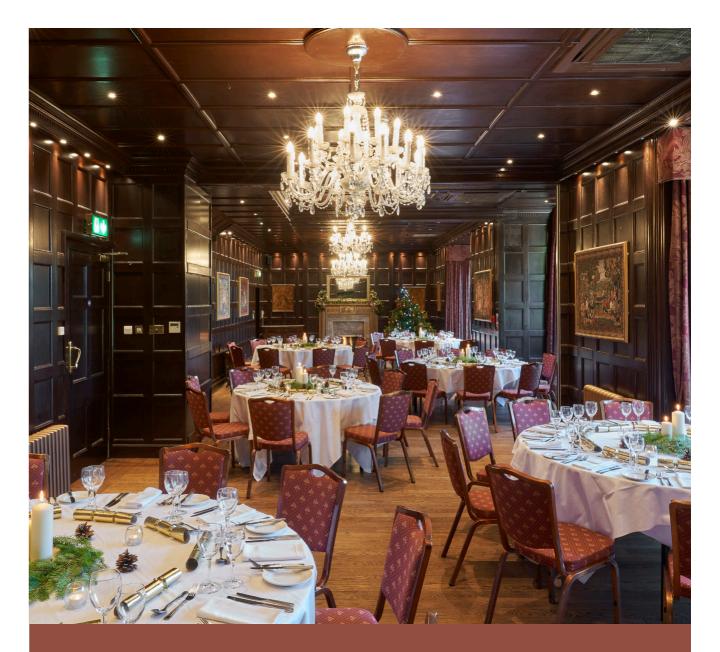

### **Shared Party Nights**

- Fizz on arrival
- Three-course festive menu
- Tea, coffee and mince pies
- Table novelties and crackers
- DJ, disco and dancing until midnight
- Complimentary onsite parking

### Private Party Nights

- Fizz on arrival
- Exclusive use of function areas
- Three-course festive menu
- Tea, coffee and mince pies
- Table novelties and crackers
- · Complimentary onsite parking

£42 PER GUEST