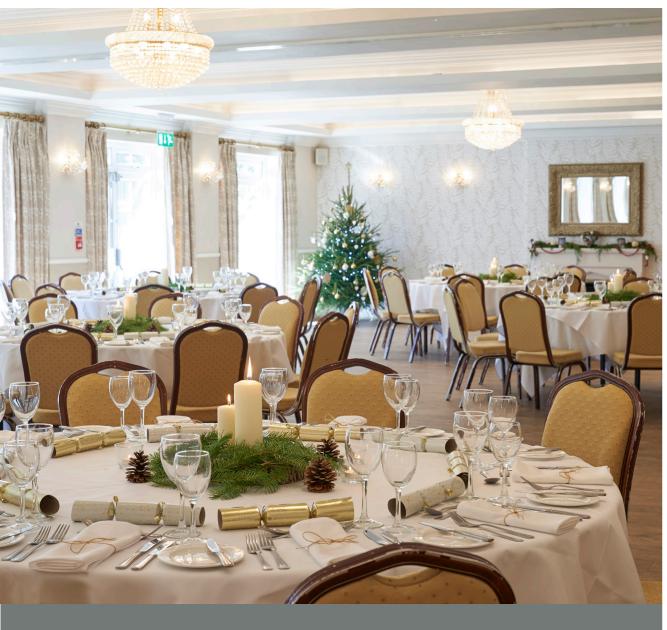

# Festive Lunch & Dinner

- Three-courses from our festive menu
- Tea, coffee and mince pies
- Table novelties and crackers
- Complimentary onsite parking

FESTIVE LUNCH £31 FESTIVE DINNER £38